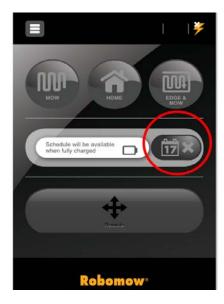

## Automatic mowing

The following criteria must be met for the robot to run automatically

- 1. The clock must be set.
- 2. Lawn size must be set.
- 3. The battery must be fully charged.
- 4. The rain sensor must not register rain.
- 5. In-active time must not block 24 hours of the day.
- 6. The red light on the power box must be off (see page 2 below "Power box automatic mode").
- 7. If an APP has been adapted to the robot the calendar icon must be yellow (se image on the right hand side).