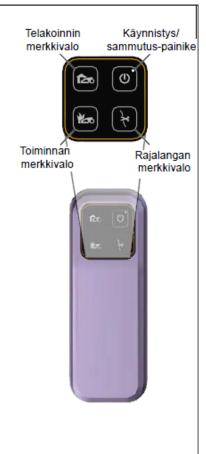

## 5.1 Sähkörasian hälytykset

| Ilmoitus                                                                        | Tapahtuma                                                                                                                                                                                                                                                          |
|---------------------------------------------------------------------------------|--------------------------------------------------------------------------------------------------------------------------------------------------------------------------------------------------------------------------------------------------------------------|
| Telakointivalo palaa.                                                           | Ruohonleikkuri on latausasemassa.                                                                                                                                                                                                                                  |
| Toimintavalo palaa.                                                             | Ruohonleikkuri ei ole latausasemassa.                                                                                                                                                                                                                              |
| Käynnistys-/<br>sammutuspainike<br>palaa.                                       | Leikkuuohjelma on kytketty pois päältä.                                                                                                                                                                                                                            |
| Rajalangan<br>merkkivalo – Valo<br>vilkkuu ja äänimerkki<br>kuuluu              | Rajalanka on katkennut, toimintahäiriössä tai<br>liian pitkä                                                                                                                                                                                                       |
| Kaikki merkkivalot<br>palavat.                                                  | Ruohonleikkuri ei ole palannut latausasemalle<br>4 tunnin kuluessa sieltä poistumisesta<br>laskettuna. Kun ruohonleikkuri havaitaan taas<br>latausasemassa, kaikki hälytykset sammuvat.<br>Voit sammuttaa hälytykset painamalla<br>käynnistys-/pysäytyspainiketta. |
| Kaikki merkkivalot<br>vilkkuvat ja<br>hälytysmerkki kuuluu 10<br>sekunnin ajan. | Varkaudenestohälytys on lauennut ja<br>ruohonleikkuri on poistettu latausasemasta<br>suunnitellun leikkuuohjelman ulkopuolella.<br>Voit sammuttaa hälytykset painamalla<br>käynnistys-/pysäytyspainiketta.                                                         |

## 5.2 Äänimerkkien kytkeminen Päälle ja Pois.

- O Paina käynnistys-/pysäytyspainiketta 10 sekunnin ajan.
  - o Lyhyt äänimerkki ilmoittaa, että toiminto on Päällä.
  - o Lyhyt vilkahdus kertoo, että järjestelmä sammutetaan.